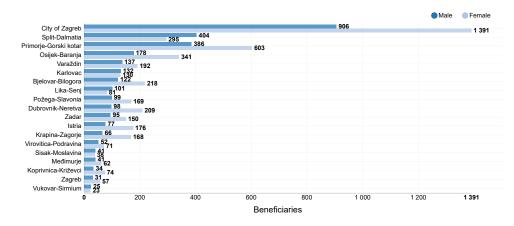

## 3 PUPILS' BOARDING HOMES, BENEFICIARIES (PUPILS/STUDENTS) AND PERSONS IN EMPLOYMENT, BY COUNTIES AND BY SEX, 2022/2023 SCHOOL YEAR

|                       | Boarding<br>homes | Beneficiaries |       |        | Persons in employment |       |                         |                  |                                              |                                |
|-----------------------|-------------------|---------------|-------|--------|-----------------------|-------|-------------------------|------------------|----------------------------------------------|--------------------------------|
|                       |                   | Total         | Male  | Female | Total                 | Women | Educational<br>teachers | Medical<br>staff | Other<br>professional<br>staff <sup>1)</sup> | Administrative and other staff |
| Republic of Croatia   | 58                | 7 473         | 3 025 | 4 448  | 1 376                 | 1 004 | 389                     | 30               | 76                                           | 881                            |
| Zagreb                | 1                 | 88            | 31    | 57     | 25                    | 19    | 6                       | -                | 1                                            | 18                             |
| Krapina-Zagorje       | 2                 | 234           | 66    | 168    | 44                    | 36    | 16                      | 1                | 3                                            | 24                             |
| Sisak-Moslavina       | 1                 | 79            | 41    | 38     | 16                    | 13    | 3                       | -                | 1                                            | 12                             |
| Karlovac              | 3                 | 262           | 132   | 130    | 57                    | 41    | 13                      | -                | 4                                            | 40                             |
| Varaždin              | 2                 | 329           | 137   | 192    | 53                    | 36    | 19                      | 1                | 2                                            | 31                             |
| Koprivnica-Križevci   | 1                 | 108           | 34    | 74     | 23                    | 17    | 5                       | 1                | 2                                            | 15                             |
| Bjelovar-Bilogora     | 2                 | 340           | 122   | 218    | 61                    | 46    | 19                      | 1                | 3                                            | 38                             |
| Primorje-Gorski kotar | 7                 | 989           | 386   | 603    | 183                   | 135   | 54                      | 4                | 9                                            | 116                            |
| Lika-Senj             | 3                 | 182           | 101   | 81     | 29                    | 17    | 9                       | -                | 3                                            | 17                             |
| Virovitica-Podravina  | 1                 | 123           | 52    | 71     | 23                    | 15    | 7                       | 1                | 1                                            | 14                             |
| Požega-Slavonia       | 2                 | 268           | 99    | 169    | 45                    | 30    | 13                      | 1                | 3                                            | 28                             |
| Zadar                 | 1                 | 245           | 95    | 150    | 40                    | 25    | 11                      | 1                | 1                                            | 27                             |
| Osijek-Baranja        | 5                 | 519           | 178   | 341    | 96                    | 70    | 28                      | 1                | 6                                            | 61                             |
| Vukovar-Sirmium       | 1                 | 48            | 25    | 23     | 19                    | 12    | 5                       | -                | 1                                            | 13                             |
| Split-Dalmatia        | 4                 | 699           | 404   | 295    | 98                    | 71    | 32                      | 3                | 3                                            | 60                             |
| Istria                | 2                 | 253           | 77    | 176    | 51                    | 38    | 14                      | 2                | 5                                            | 30                             |
| Dubrovnik-Neretva     | 3                 | 307           | 98    | 209    | 72                    | 56    | 18                      | -                | 4                                            | 50                             |
| Međimurje             | 2                 | 103           | 41    | 62     | 40                    | 24    | 11                      | 1                | 4                                            | 24                             |
| City of Zagreb        | 15                | 2 297         | 906   | 1 391  | 401                   | 303   | 106                     | 12               | 20                                           | 263                            |

## G-3 PUPILS/STUDENTS PLACED IN BOARDING HOMES, BY COUNTIES AND BY SEX, 2022/2023 SCHOOL YEAR