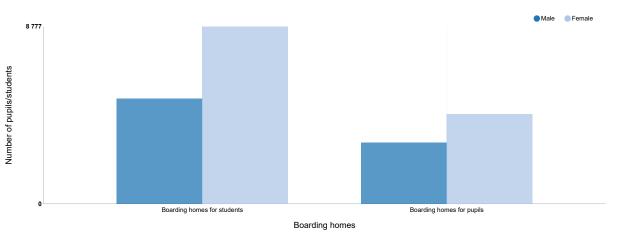

## 1 PUPILS AND STUDENTS, BENEFICIARIES OF PUPILS'/STUDENTS' BOARDING HOMES, BY EDUCATIONAL INSTITUTION THEY ATTENDED AND BY SEX, 2022/2023 SCHOOL/ACADEMIC YEAR

|                             |        | Beneficiaries |        | Institution th            | ley attended                    | Number of pupils/students not                    |  |
|-----------------------------|--------|---------------|--------|---------------------------|---------------------------------|--------------------------------------------------|--|
|                             | Total  | Male          | Female | Upper secondary<br>school | Institution of higher education | placed to boarding home due<br>to full occupancy |  |
| Total                       | 21 459 | 8 234         | 13 225 | 6 754                     | 14 700                          | 5 237                                            |  |
| Boarding homes for pupils   | 7 473  | 3 025         | 4 448  | 6 754                     | 714                             | 564                                              |  |
| Boarding homes for students | 13 986 | 5 209         | 8 777  | -                         | 13 986                          | 4 673                                            |  |

## G-1 PUPILS/STUDENTS PLACED IN BOARDING HOMES, BY SEX, 2022/2023 SCHOOL/ACADEMIC YEAR