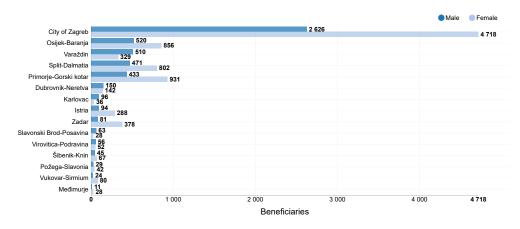

# 2 STUDENTS' BOARDING HOMES, BENEFICIAIRES AND PERSONS IN EMPLOYMENT, BY COUNTIES AND BY SEX, 2022/2023 ACADEMIC YEAR

|                         | Boarding homes |        | Beneficiaries |        | Persons in employment |      |        |  |
|-------------------------|----------------|--------|---------------|--------|-----------------------|------|--------|--|
|                         | Boarding nomes | Total  | Male          | Female | Total                 | Male | Female |  |
| Republic of Croatia     | 24             | 13 986 | 5 209         | 8 777  | 539                   | 156  | 383    |  |
| Karlovac                | 1              | 132    | 96            | 36     | 10                    | 4    | 6      |  |
| Varaždin                | 1              | 839    | 510           | 329    | 19                    | 6    | 13     |  |
| Primorje-Gorski kotar   | 2              | 1 364  | 433           | 931    | 23                    | 1    | 22     |  |
| Virovitica-Podravina    | 1              | 108    | 56            | 52     | 1                     | 1    | -      |  |
| Požega-Slavonia         | 1              | 71     | 29            | 42     | 8                     | 2    | 6      |  |
| Slavonski Brod-Posavina | 1              | 91     | 63            | 28     | 11                    | 4    | 7      |  |
| Zadar                   | 1              | 459    | 81            | 378    | 24                    | 13   | 11     |  |
| Osijek-Baranja          | 3              | 1 376  | 520           | 856    | 21                    | 5    | 16     |  |
| Šibenik-Knin            | 2              | 112    | 45            | 67     | 12                    | 4    | 8      |  |
| Vukovar-Sirmium         | 1              | 104    | 24            | 80     | 2                     | 2    | -      |  |
| Split-Dalmatia          | 3              | 1 273  | 471           | 802    | 185                   | 44   | 141    |  |
| Dubrovnik-Neretva       | 1              | 292    | 150           | 142    | 73                    | 28   | 45     |  |
| Istria                  | 1              | 382    | 94            | 288    | 10                    | 5    | 5      |  |
| Međimurje               | 1              | 39     | 11            | 28     | 2                     | -    | 2      |  |
| City of Zagreb          | 4              | 7 344  | 2 626         | 4 718  | 138                   | 37   | 101    |  |

## G-2 STUDENTS PLACED IN BOARDING HOMES FOR STUDENTS, BY COUNTIES AND BY SEX, 2022/2023 ACADEMIC YEAR