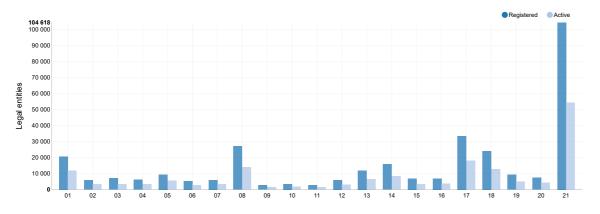

## 5 STRUCTURE OF ACTIVE LEGAL ENTITIES, BY TYPE OF OWNERSHIP, SITUATION AS ON 31 DECEMBER 2022

|                         |         |       | Type of ownership |         |                   |              |                   |       |                   |        |                   |
|-------------------------|---------|-------|-------------------|---------|-------------------|--------------|-------------------|-------|-------------------|--------|-------------------|
| County of               | Total   | State | Share in<br>total | Private | Share in<br>total | Co-operative | Share in<br>total | Mixed | Share in<br>total | None   | Share in<br>total |
| Republic of Croatia     | 173 462 | 1 403 | 0,8               | 137 402 | 79,2              | 686          | 0,4               | 687   | 0,4               | 33 284 | 19,2              |
| Zagreb                  | 11 920  | 63    | 0,5               | 9 807   | 82,3              | 23           | 0,2               | 38    | 0,3               | 1 989  | 16,7              |
| Krapina-Zagorje         | 3 513   | 38    | 1,1               | 2 461   | 70,1              | 13           | 0,4               | 13    | 0,4               | 988    | 28,1              |
| Sisak-Moslavina         | 3 609   | 65    | 1,8               | 2 369   | 65,6              | 23           | 0,6               | 21    | 0,6               | 1 131  | 31,3              |
| Karlovac                | 3 360   | 45    | 1,3               | 2 310   | 68,8              | 25           | 0,7               | 18    | 0,5               | 962    | 28,6              |
| Varaždin                | 5 613   | 38    | 0,7               | 4 261   | 75,9              | 19           | 0,3               | 15    | 0,3               | 1 280  | 22,8              |
| Koprivnica-Križevci     | 2 982   | 35    | 1,2               | 1 950   | 65,4              | 31           | 1,0               | 9     | 0,3               | 957    | 32,1              |
| Bjelovar-Bilogora       | 3 315   | 60    | 1,8               | 2 283   | 68,9              | 40           | 1,2               | 11    | 0,3               | 921    | 27,8              |
| Primorje-Gorski kotar   | 13 989  | 104   | 0,7               | 11 372  | 81,3              | 28           | 0,2               | 68    | 0,5               | 2 417  | 17,3              |
| Lika-Senj               | 1 433   | 40    | 2,8               | 926     | 64,6              | 7            | 0,5               | 2     | 0,1               | 458    | 32,0              |
| Virovitica-Podravina    | 1 862   | 33    | 1,8               | 1 167   | 62,7              | 15           | 0,8               | 8     | 0,4               | 639    | 34,3              |
| Požega-Slavonia         | 1 608   | 22    | 1,4               | 973     | 60,5              | 6            | 0,4               | 11    | 0,7               | 596    | 37,1              |
| Slavonski Brod-Posavina | 3 206   | 44    | 1,4               | 2 148   | 67,0              | 19           | 0,6               | 18    | 0,6               | 977    | 30,5              |
| Zadar                   | 6 596   | 86    | 1,3               | 5 189   | 78,7              | 41           | 0,6               | 19    | 0,3               | 1 261  | 19,1              |
| Osijek-Baranja          | 8 351   | 89    | 1,1               | 5 791   | 69,3              | 69           | 0,8               | 30    | 0,4               | 2 372  | 28,4              |
| Šibenik-Knin            | 3 376   | 42    | 1,2               | 2 428   | 71,9              | 36           | 1,1               | 7     | 0,2               | 863    | 25,6              |
| Vukovar-Sirmium         | 3 716   | 72    | 1,9               | 2 236   | 60,2              | 55           | 1,5               | 20    | 0,5               | 1 333  | 35,9              |
| Split-Dalmatia          | 18 095  | 123   | 0,7               | 14 717  | 81,3              | 110          | 0,6               | 71    | 0,4               | 3 074  | 17,0              |
| Istria                  | 12 923  | 104   | 0,8               | 10 812  | 83,7              | 16           | 0,1               | 42    | 0,3               | 1 949  | 15,1              |
| Dubrovnik-Neretva       | 5 139   | 83    | 1,6               | 3 889   | 75,7              | 30           | 0,6               | 30    | 0,6               | 1 107  | 21,5              |
| Međimurje               | 4 374   | 33    | 0,8               | 3 479   | 79,5              | 7            | 0,2               | 15    | 0,3               | 840    | 19,2              |
| City of Zagreb          | 54 482  | 184   | 0,3               | 46 834  | 86,0              | 73           | 0,1               | 221   | 0,4               | 7 170  | 13,2              |

The structure of active legal entities by ownership types shows that private ownership predominated with 79.2% of entities of that type, while 0.8% of entities were owned by the state, 0.4% of them were in a mixed ownership and 0.4% of entities were in a co-operative ownership. The ownership of 19.2% of legal entities is not monitored.

The structure of ownership by territorial distribution at the county level shows that entities in private ownership were predominant in the City of Zagreb, with a share of 86.0%, followed by the County of Istria, with a share of 83.7%, the County of Zagreb, with a share of 82.3% and the County of Primorje-Gorski kotar, with a share of 81.3%.

#### G-2. STRUCTURE OF ACTIVE LEGAL ENTITIES, BY TYPE OF OWNERSHIP, SITUATION AS ON 31 DECEMBER 2022

### Counties

- 01 County of Zagreb
- 02 County of Krapina-Zagorje
- 03 County of Sisak-Moslavina
- 04 County of Karlovac
- 05 County of Varaždin
- 06 County of Koprivnica-Križevci
- 07 County of Bjelovar-Bilogora
- 08 County of Primorje-Gorski kotar
- 09 County of Lika-Senj
- 10 County of Virovitica-Podravina
- 11 County of Požega-Slavonija
- 12 County of Slavonski Brod-Posavina
- 13 County of Zadar
- 14 County of Osijek-Baranja
- 15 County of Šibenik-Knin
- 16 County of Vukovar-Sirmium
- 17 County of Split-Dalmatia
- 18 County of Istria
- 19 County of Dubrovnik-Neretva
- 20 County of Međimurje
- 21 City of Zagreb