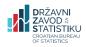

### G-1 STRUCTURE OF ACTIVE LEGAL ENTITIES, BY COUNTIES, SITUATION AS ON 31 DECEMBER 2022

### Counties

- 01 County of Zagreb
- 02 County of Krapina-Zagorje
- 03 County of Sisak-Moslavina
- 04 County of Karlovac
- 05 County of Varaždin
- 06 County of Koprivnica-Križevci
- 07 County of Bjelovar-Bilogora
- 08 County of Primorje-Gorski kotar
- 09 County of Lika-Senj
- County of Virovitica-Podravina
  County of Požega-Slavonija
- 12 County of Slavonski Brod-Posavina
- 13 County of Zadar
- 14 County of Osijek-Baranja
- 15 County of Šibenik-Knin
- 16 County of Vukovar-Sirmium
- 17 County of Split-Dalmatia
- 18 County of Istria
- 19 County of Dubrovnik-Neretva
- 20 County of Međimurje21 City of Zagreb

The data on the territorial distribution of business entities at the county level show that a little less than one third of the total number of registered business entities (legal entities) was located in the City of Zagreb. The share of the City of Zagreb in crafts and trades and free lances was significantly lower at 20.2%. The County of Split-Dalmatia held the second place in the number of registered legal entities and natural persons, with shares of 10.4% and 13.4%, respectively.

Three counties had more than 5% of the share of registered legal entities: the County of Primorje-Gorski kotar (8.4%), the County of Istria (7.5%) and the County of Zagreb (6.4%). Those three counties were equally distributed regarding the number of natural persons.

The territorial structure of active trade companies differed from the structure of the registered ones. Hence, the City of Zagreb had a share of 35.0% in registered and of 34.0% in active entities, while the share of the second largest county, the County of Split-Dalmatia, was 10.5% in registered and 10.7% in active entities.