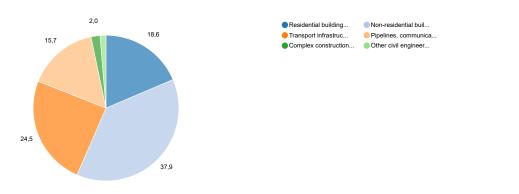

## 4 VALUE OF CONSTRUCTION WORKS DONE WITH OWN WORKERS, BY TYPES OF CONSTRUCTIONS AND WORKS

|                            | Total, thousand euro | Composition of value of construction works done, by types of works, % |                   |                           |  |
|----------------------------|----------------------|-----------------------------------------------------------------------|-------------------|---------------------------|--|
|                            | Total, thousand edio | Total                                                                 | New constructions | Other works <sup>1)</sup> |  |
| I – III 2023               |                      |                                                                       |                   |                           |  |
| Total                      | 854 754              | 100,0                                                                 | 66,5              | 33,5                      |  |
| On buildings               | 483 219              | 56,5                                                                  | 42,9              | 13,6                      |  |
| On civil engineering works | 371 535              | 43,5                                                                  | 23,6              | 19,9                      |  |

#### G-1 VALUE OF CONSTRUCTION WORKS DONE WITH OWN WORKERS, BY TYPES OF CONSTRUCTIONS AND WORKS, FIRST QUARTER OF 2023

G-2 COMPOSITION OF VALUE OF CONSTRUCTION WORKS DONE WITH OWN WORKERS, BY TYPES OF CONSTRUCTIONS, FIRST QUARTER OF 2023