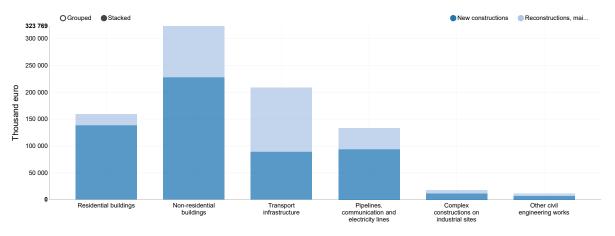

## 4 VALUE OF CONSTRUCTION WORKS DONE WITH OWN WORKERS, BY TYPES OF CONSTRUCTIONS AND WORKS

|                            | Total, thousand euro | Composition of value of construction works done, by types of works, % |                   |                           |  |
|----------------------------|----------------------|-----------------------------------------------------------------------|-------------------|---------------------------|--|
|                            | Total, thousand edio | Total                                                                 | New constructions | Other works <sup>1)</sup> |  |
| I – III 2023               |                      |                                                                       |                   |                           |  |
| Total                      | 854 754              | 100,0                                                                 | 66,5              | 33,5                      |  |
| On buildings               | 483 219              | 56,5                                                                  | 42,9              | 13,6                      |  |
| On civil engineering works | 371 535              | 43,5                                                                  | 23,6              | 19,9                      |  |

#### G-1 VALUE OF CONSTRUCTION WORKS DONE WITH OWN WORKERS, BY TYPES OF CONSTRUCTIONS AND WORKS, FIRST QUARTER OF 2023

G-2 COMPOSITION OF VALUE OF CONSTRUCTION WORKS DONE WITH OWN WORKERS, BY TYPES OF CONSTRUCTIONS, FIRST QUARTER OF 2023