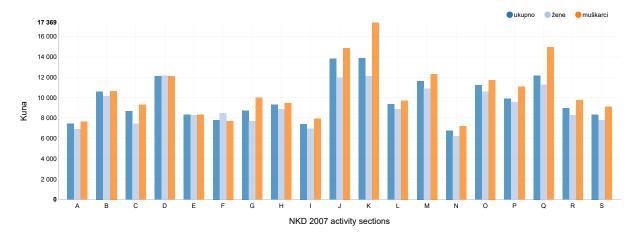

The average monthly paid net earnings of women employed in legal entities in the Republic of Croatia amounted to 6 654 kuna in 2021 and that of employed men to 7 364 kuna.

In 2021, women had higher average gross earnings per person than men in two activity sections, in the activity section Electricity, gas, steam and air conditioning supply by 0.7%, and in Construction by 10.0%, while in the remaining 17 activity sections men had higher average gross earnings than women, ranging from 30.2% in Financial and insurance activities to 0.9% in Water supply; sewerage, waste management and remediation activities.

In 2021, men had the highest average gross earnings in Financial and insurance activities, amounting to 17 369 kuna, and the lowest in Administrative and support service activities, amounting to 7 206 kuna. The average gross earnings for women were the highest in Electricity, gas, steam and air conditioning supply, amounting to 12 188 kuna, and the lowest in Administrative and support service activities, amounting to 6 223 kuna.

In 2021, women had higher average net earnings per person than men only in Construction by 7.7%, while in the remaining 18 activity sections, men had higher average net earnings per hour than women, in the range of 28.7% in Financial and insurance activities up to 1.3% in Electricity, gas, steam and air conditioning supply.

In 2021, men had the highest average net earnings in Financial and insurance activities, amounting to 11 993 kuna, and the lowest in Administrative and support service activities, amounting to 5 404 kuna. The average net earnings for women were the highest in Electricity, gas, steam and air conditioning supply, amounting to 8 641 kuna, and the lowest in Administrative and support service activities, amounting to 4 705 kuna.