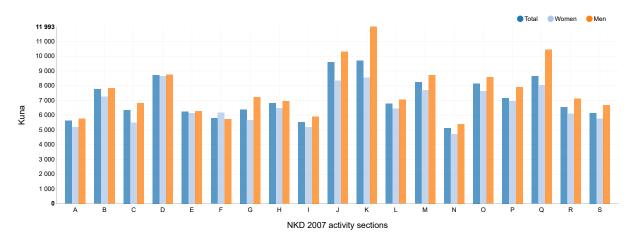

In 2021, women had higher average net earnings per person than men only in Construction by 7.7%, while in the remaining 18 activity sections, men had higher average net earnings per hour than women, in the range of 28.7% in Financial and insurance activities up to 1.3% in Electricity, gas, steam and air conditioning supply.

In 2021, men had the highest average net earnings in Financial and insurance activities, amounting to 11 993 kuna, and the lowest in Administrative and support service activities, amounting to 5 404 kuna. The average net earnings for women were the highest in Electricity, gas, steam and air conditioning supply, amounting to 8 641 kuna, and the lowest in Administrative and support service activities, amounting to 4 705 kuna.