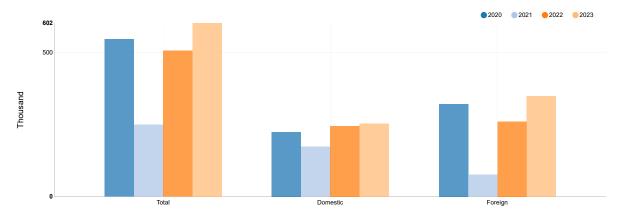

#### In January 2023, tourists realised 32.4% more arrivals and 19.1% more nights compared to January 2022

In the first month this year, there were 229 thousand tourist arrivals and 602 thousand tourist nights in commercial accommodation establishments, which was an increase of 32.4% in tourist arrivals and of 19.1% in tourist nights compared to January 2022.

Domestic tourists realised 114 thousand arrivals and 253 thousand nights in January 2023, which was an increase of 15.0% in tourist arrivals and of 3.2% in tourist nights compared to January 2022.

Foreign tourists realised 115 thousand arrivals and 349 thousand nights in January 2023, which was 55.9% more arrivals and 34.1% more tourist nights than in January 2022.

### 1 TOURIST ARRIVALS AND NIGHTS

|                   | Arrivals |         |                                    |         |         | Nights                             |                            |                                               |  |
|-------------------|----------|---------|------------------------------------|---------|---------|------------------------------------|----------------------------|-----------------------------------------------|--|
|                   | I 2022   | I 2023  | Indices<br><u>I 2023</u><br>I 2022 | I 2022  | I 2023  | Indices<br><u>I 2023</u><br>I 2022 | Structure of<br>nights (%) | Average<br>number of<br>nights per<br>arrival |  |
| Total             | 172 868  | 228 812 | 132,4                              | 505 304 | 601 677 | 119,1                              | 100,0                      | 2,6                                           |  |
| Domestic tourists | 99 362   | 114 227 | 115,0                              | 245 189 | 252 929 | 103,2                              | 42,0                       | 2,2                                           |  |
| Foreign tourists  | 73 506   | 114 585 | 155,9                              | 260 115 | 348 748 | 134,1                              | 58,0                       | 3,0                                           |  |