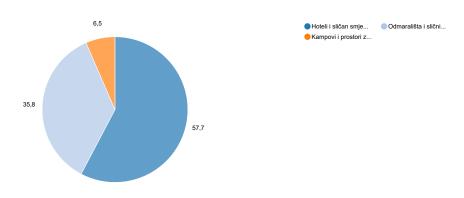

### G-2 STRUCTURE OF DOMESTIC TOURIST NIGHTS ACCORDING TO DIVISION 55 OF NKD 2007., JANUARY 2023