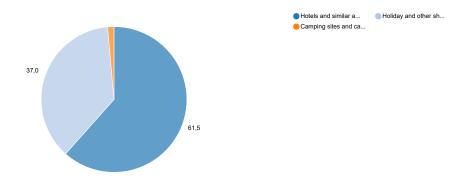

# G-3 STRUCTURE OF FOREIGN TOURIST NIGHTS ACCORDING TO DIVISION 55 OF NKD 2007., JANUARY 2023