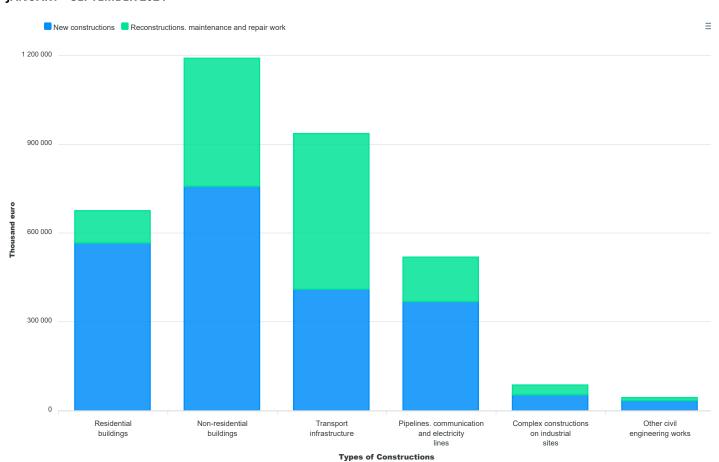

## G-1 VALUE OF CONSTRUCTION WORKS DONE WITH OWN WORKERS, BY TYPES OF CONSTRUCTIONS AND WORKS, JANUARY – SEPTEMBER 2024

# 4 VALUE OF CONSTRUCTION WORKS DONE WITH OWN WORKERS, BY TYPES OF CONSTRUCTIONS AND WORKS

|                            | Total thousand our   | Composition of value of construction works done, by types of works, $\%$ |                   |                           |  |
|----------------------------|----------------------|--------------------------------------------------------------------------|-------------------|---------------------------|--|
|                            | Total, thousand euro | Total                                                                    | New constructions | Other works <sup>1)</sup> |  |
| VII – IX 2024              |                      |                                                                          |                   |                           |  |
| Total                      | 1 183 952            | 100,0                                                                    | 62,5              | 37,5                      |  |
| On buildings               | 619 395              | 52,3                                                                     | 37,0              | 15,3                      |  |
| On civil engineering works | 564 557              | 47,7                                                                     | 25,5              | 22,2                      |  |
| I – IX 2024                |                      |                                                                          |                   |                           |  |
| Total                      | 3 451 208            | 100,0                                                                    | 63,4              | 36,6                      |  |
| On buildings               | 1 866 652            | 54,1                                                                     | 38,4              | 15,7                      |  |
| On civil engineering works | 1 584 556            | 45,9                                                                     | 25,0              | 20,9                      |  |

<sup>1)</sup> Reconstructions, maintenance and repair works of existing buildings.