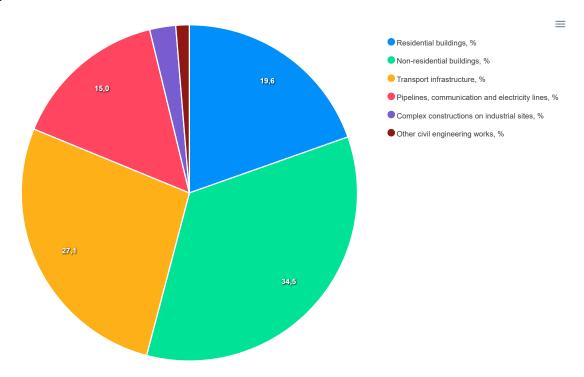

## G-2 COMPOSITION OF VALUE OF CONSTRUCTION WORKS DONE WITH OWN WORKERS, BY TYPES OF CONSTRUCTIONS, JANUARY – SEPTEMBER 2024