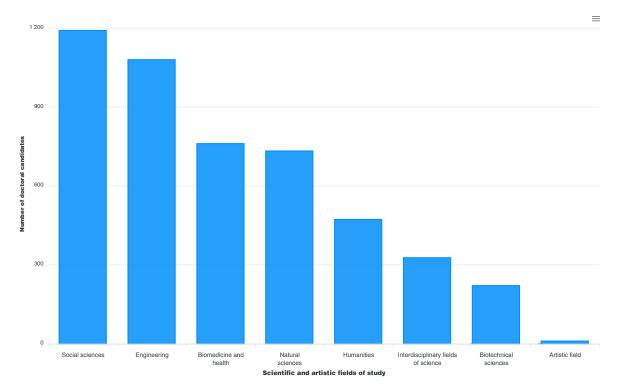

## Social sciences – the most often chosen field for doctoral studies

According to the scientific field of studies, the most often chosen field for doctoral studies was Social sciences (**24.9%**), followed by Engineering (22.5%), Biomedicine and health (15.9%), Natural sciences (15.3%), Humanities (9.9%), Interdisciplinary fields of science (6.8%), Biotechnical sciences (4.5%) and Artistic field (0.2%).

#### G-1 STUDENTS ENROLLED ON UNIVERSITY DOCTORAL STUDIES, 2023/2024 ACADEMIC YEAR BY SCIENTIFIC AND ARTISTIC FIELDS