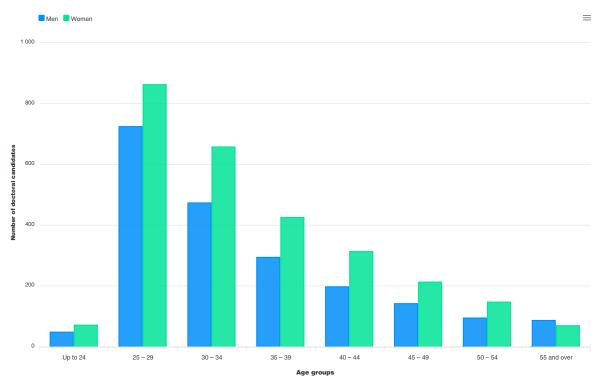

## Majority of doctoral candidates enrolled at the age ranging from 25 to 29

Regarding age, the largest number of all doctoral candidates were classified in the 25 – 29 age group (33.1%) and the smallest one in the 55-and-over age group (3.0%). There were 23.6% of doctoral candidates in the 30 – 34 age group, 15.0% in the 35 – 39 age group, 10.7% in the 40 – 44 age group, 7.3% in the 45 – 49 age group, 2.5% in the under-24 age group, and, finally, 4.8% in the 50 – 54 age group.