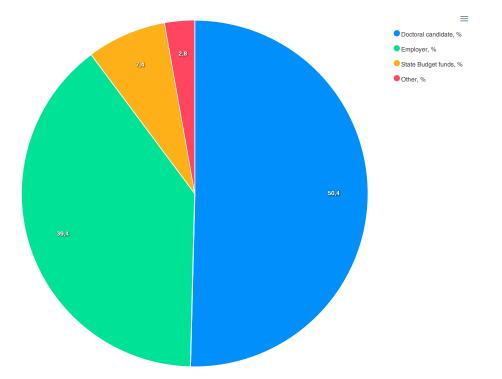

## Doctoral candidates mostly paid the costs of their studies themselves

Out of the total number of doctoral candidates, 50.4% of them paid their doctoral study themselves, 39.4% were supported by the employer, 7.4% were supported from the State Budget and 2.8% belonged to the category Other.

#### G-3 STUDENTS ENROLLED ON UNIVERSITY DOCTORAL STUDIES, 2023/2024 ACADEMIC YEAR BY WAY OF PAYING FOR DOCTORAL STUDY