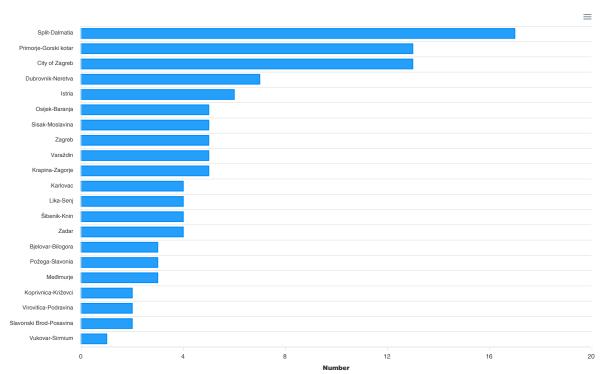

#### G-1 EXHIBITORS, BY COUNTIES, 2023

## 1 EXHIBITORS, SEATS, SCREENINGS, ATTENDANCE AND PERSONS IN EMPLOYMENT, BY COUNTIES, 2023

|                         |            |         |        |            |            | Persons in e | mployment          |
|-------------------------|------------|---------|--------|------------|------------|--------------|--------------------|
| County                  | Exhibitors | Screens | Seats  | Screenings | Attendance | Total        | Of that, full-time |
| Republic of Croatia     | 113        | 228     | 45 740 | 184 764    | 3 880 772  | 673          | 648                |
| Zagreb                  | 5          | 6       | 1 516  | 1 820      | 66 062     | 24           | 23                 |
| Krapina-Zagorje         | 5          | 5       | 1 358  | 435        | 23 967     | 17           | 10                 |
| Sisak-Moslavina         | 5          | 5       | 1 332  | 488        | 15 802     | 33           | 31                 |
| Karlovac                | 4          | 5       | 995    | 287        | 27 514     | 12           | 12                 |
| Varaždin                | 5          | 10      | 1 785  | 9 800      | 179 507    | 18           | 18                 |
| Koprivnica-Križevci     | 2          | 2       | 272    | 1 414      | 41 354     | 9            | 9                  |
| Bjelovar-Bilogora       | 3          | 3       | 678    | 1 305      | 62 476     | 12           | 12                 |
| Primorje-Gorski kotar   | 13         | 24      | 5 141  | 13 777     | 315 473    | 53           | 51                 |
| Lika-Senj               | 4          | 4       | 839    | 197        | 5 461      | 13           | 13                 |
| Virovitica-Podravina    | 2          | 3       | 572    | 673        | 16 639     | 7            | 7                  |
| Požega-Slavonia         | 3          | 3       | 570    | 224        | 7 057      | 9            | 9                  |
| Slavonski Brod-Posavina | 2          | 5       | 723    | 6 356      | 94 395     | 17           | 17                 |
| Zadar                   | 4          | 9       | 1 792  | 9 195      | 153 500    | 15           | 9                  |
| Osijek-Baranja          | 5          | 14      | 2 566  | 15 221     | 241 052    | 27           | 26                 |
| Šibenik-Knin            | 4          | 8       | 1 357  | 7 735      | 87 550     | 32           | 31                 |
| Vukovar-Srijem          | 1          | 3       | 419    | 4 446      | 37 728     | 7            | 7                  |
| Split-Dalmatia          | 17         | 35      | 6 143  | 29 651     | 534 887    | 129          | 127                |
| Istria                  | 6          | 8       | 1 934  | 6 240      | 149 570    | 50           | 50                 |
| Dubrovnik-Neretva       | 7          | 13      | 2 445  | 5 513      | 87 889     | 55           | 54                 |
| Međimurje               | 3          | 3       | 1 131  | 785        | 24 326     | 29           | 27                 |
| City of Zagreb          | 13         | 60      | 12 172 | 69 202     | 1 708 563  | 105          | 105                |