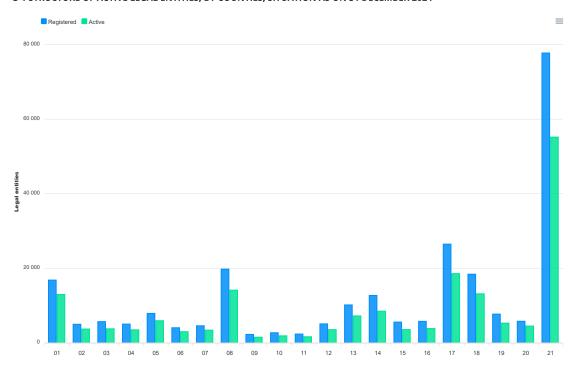

### G-1 STRUCTURE OF ACTIVE LEGAL ENTITIES, BY COUNTIES, SITUATION AS ON 31 DECEMBER 2024

### Counties

- 01 County of Zagreb
- 02 County of Krapina-Zagorje
- 03 County of Sisak-Moslavina04 County of Karlovac
- 05 County of Varaždin
- 06 County of Koprivnica-Križevci
- 07 County of Bjelovar-Bilogora
- 08 County of Primorje-Gorski kotar
- 09 County of Lika-Senj
- 10 County of Virovitica-Podravina
- 11 County of Požega-Slavonija
- 12 County of Slavonski Brod-Posavina
- 13 County of Zadar
- 14 County of Osijek-Baranja
- 15 County of Šibenik-Knin
- 16 County of Vukovar-Srijem
- 17 County of Split-Dalmatia
- 18 County of Istria
- 19 County of Dubrovnik-Neretva
- 20 County of Međimurje
- 21 City of Zagreb

The data on the territorial distribution of registered legal entities at the county level show that one third of legal entities present in the mentioned activities was situated in the City of Zagreb, 10.4% were situated in the County of Split-Dalmatia and 7.9% in the County of Primorje-Gorski kotar.

The data on the territorial distribution of business entities at the county level show that a little less than one third of the total number of registered business entities (legal entities) was located in the City of Zagreb. The share of the City of Zagreb in crafts and trades and free lances was significantly lower at 20.1%. The County of Split-Dalmatia held the second place in the number of registered legal entities and natural persons, with shares of 10.4% and 14.0%, respectively.

Three counties had more than 5% of the share of registered legal entities: the County of Primorje-Gorski kotar (7.9%), the County of Istria (7.3%) and the County of Zagreb (6.7%). Those three counties were equally distributed regarding the number of natural persons.

The territorial structure of active trade companies differed from the structure of the registered ones. Hence, the City of Zagreb had a share of 34.1% in registered and of 33.4% in active entities, while the share of the second largest county, the County of Split-Dalmatia, was 10.8% in registered and 10.7% in active entities.