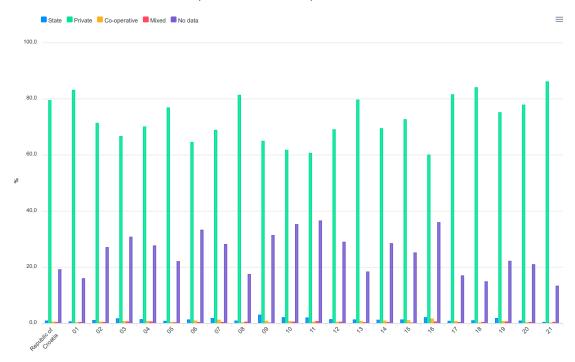

#### G-2 STRUCTURE OF ACTIVE LEGAL ENTITIES. BY TYPE OF OWNERSHIP. SITUATION AS ON 31 DECEMBER 2024

#### Counties

- 01 County of Zagreb
- 02 County of Krapina-Zagorje
- 03 County of Sisak-Moslavina
- 04 County of Karlovac
- 05 County of Varaždin
- 06 County of Koprivnica-Križevci
- 07 County of Bjelovar-Bilogora
- 08 County of Primorje-Gorski kotar
- 09 County of Lika-Senj
- 10 County of Virovitica-Podravina
- 11 County of Požega-Slavonija
- 12 County of Slavonski Brod-Posavina
- 13 County of Zadar
- 14 County of Osijek-Baranja
- 15 County of Šibenik-Knin
- 16 County of Vukovar-Srijem
- 17 County of Split-Dalmatia
- 18 County of Istria
- 19 County of Dubrovnik-Neretva
- 20 County of Međimurje
- 21 City of Zagreb

The structure of active legal entities by ownership types shows that private ownership predominated with **79.4%** of entities of that type, while **0.8%** of entities were owned by the state, **0.3%** of them were in a mixed ownership and **0.4%** of entities were in a cooperative ownership. The ownership of **19.1%** of legal entities was not monitored.

The structure of ownership by territorial distribution at the county level shows that entities in private ownership were predominant in the City of Zagreb, with a share of 86.1%, followed by the County of Istria, with a share of 84.0%, the County of Zagreb, with a share of 83.1%, and the County of Primorje-Gorski kotar, with a share of 81.3%.