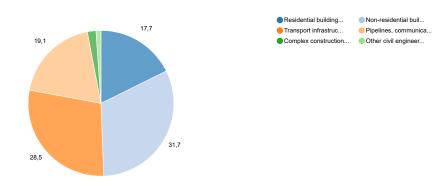

## G-2 COMPOSITION OF VALUE OF CONSTRUCTION WORKS DONE WITH OWN WORKERS, BY TYPES OF CONSTRUCTIONS, JANUARY - DECEMBER 2022

# 4 VALUE OF CONSTRUCTION WORKS DONE WITH OWN WORKERS, BY TYPES OF CONSTRUCTIONS AND WORKS

|                            | Total, thousand kuna | Composition of value of construction works done, by types of works, % |                   |                           |  |
|----------------------------|----------------------|-----------------------------------------------------------------------|-------------------|---------------------------|--|
|                            | Total, thousand kuna | Total                                                                 | New constructions | Other works <sup>1)</sup> |  |
| X – XII 2022               |                      |                                                                       |                   |                           |  |
| Total                      | 6 860 298            | 100,0                                                                 | 65,1              | 34,9                      |  |
| On buildings               | 3 403 920            | 49,6                                                                  | 37,5              | 12,1                      |  |
| On civil engineering works | 3 456 378            | 50,4                                                                  | 27,6              | 22,8                      |  |
| I – XII 2022               |                      |                                                                       |                   |                           |  |
| Total                      | 24 593 799           | 100,0                                                                 | 66,4              | 33,6                      |  |
| On buildings               | 12 148 876           | 49,4                                                                  | 37,6              | 11,8                      |  |
| On civil engineering works | 12 444 923           | 50,6                                                                  | 28,8              | 21,8                      |  |