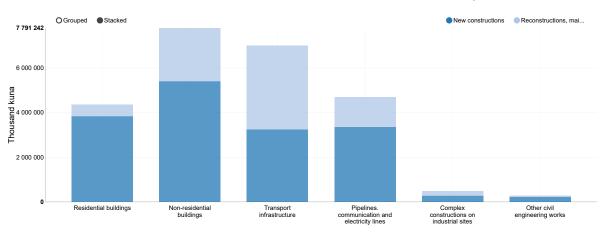

### G-1 VALUE OF CONSTRUCTION WORKS DONE WITH OWN WORKERS, BY TYPES OF CONSTRUCTIONS AND WORKS, JANUARY - DECEMBER 2022

# 4 VALUE OF CONSTRUCTION WORKS DONE WITH OWN WORKERS, BY TYPES OF CONSTRUCTIONS AND WORKS

|                            | Total, thousand kuna | Composition of value of construction works done, by types of works, % |                   |                           |  |
|----------------------------|----------------------|-----------------------------------------------------------------------|-------------------|---------------------------|--|
|                            | Total, thousand kuna | Total                                                                 | New constructions | Other works <sup>1)</sup> |  |
| X – XII 2022               |                      |                                                                       |                   |                           |  |
| Total                      | 6 860 298            | 100,0                                                                 | 65,1              | 34,9                      |  |
| On buildings               | 3 403 920            | 49,6                                                                  | 37,5              | 12,1                      |  |
| On civil engineering works | 3 456 378            | 50,4                                                                  | 27,6              | 22,8                      |  |
| I – XII 2022               |                      |                                                                       |                   |                           |  |
| Total                      | 24 593 799           | 100,0                                                                 | 66,4              | 33,6                      |  |
| On buildings               | 12 148 876           | 49,4                                                                  | 37,6              | 11,8                      |  |
| On civil engineering works | 12 444 923           | 50,6                                                                  | 28,8              | 21,8                      |  |