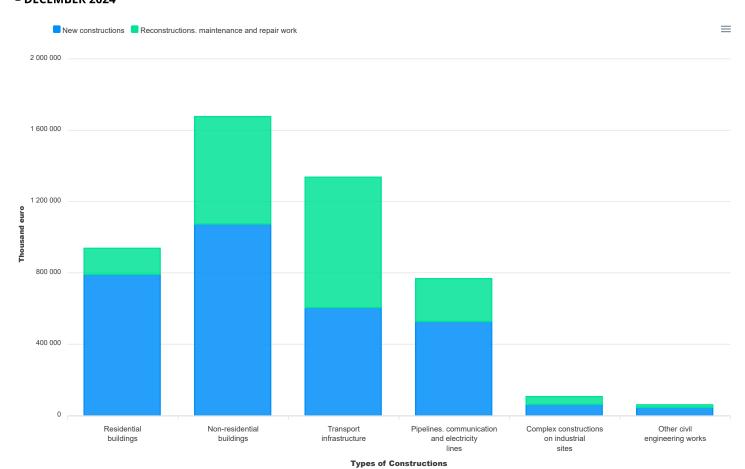

## G-1 VALUE OF CONSTRUCTION WORKS DONE WITH OWN WORKERS, BY TYPES OF CONSTRUCTIONS AND WORKS, JANUARY - DECEMBER 2024

## 4 VALUE OF CONSTRUCTION WORKS DONE WITH OWN WORKERS, BY TYPES OF CONSTRUCTIONS AND WORKS

|                            | Total, thousand euro | Composition of value of construction works done,<br>by types of works, % |                   |                           |  |
|----------------------------|----------------------|--------------------------------------------------------------------------|-------------------|---------------------------|--|
|                            |                      | Total                                                                    | New constructions | Other works <sup>1)</sup> |  |
| X – XII 2024               |                      |                                                                          |                   |                           |  |
| Total                      | 1 433 989            | 100,0                                                                    | 63,8              | 36,2                      |  |
| On buildings               | 748 023              | 52,2                                                                     | 37,7              | 14,5                      |  |
| On civil engineering works | 685 966              | 47,8                                                                     | 26,1              | 21,7                      |  |
| I – XII 2024               |                      |                                                                          |                   |                           |  |
| Total                      | 4 885 197            | 100,0                                                                    | 63,5              | 36,5                      |  |
| On buildings               | 2 614 675            | 53,5                                                                     | 38,1              | 15,4                      |  |
| On civil engineering works | 2 270 522            | 46,5                                                                     | 25,4              | 21,1                      |  |

<sup>1)</sup> Reconstructions, maintenance and repair works of existing buildings.