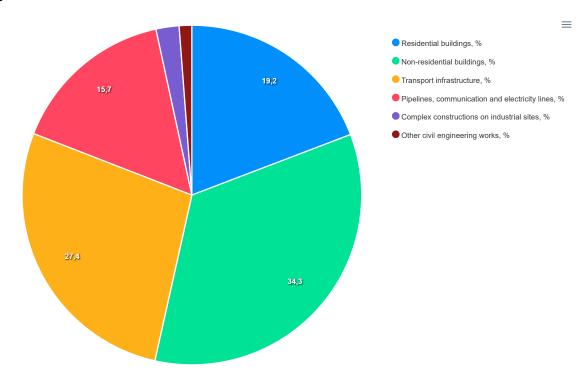

## G-2 COMPOSITION OF VALUE OF CONSTRUCTION WORKS DONE WITH OWN WORKERS, BY TYPES OF CONSTRUCTIONS, JANUARY – DECEMBER 2024

## 4 VALUE OF CONSTRUCTION WORKS DONE WITH OWN WORKERS, BY TYPES OF CONSTRUCTIONS AND WORKS

|                            | Total, thousand euro | Composition of value of construction works done,<br>by types of works, % |                   |                           |  |
|----------------------------|----------------------|--------------------------------------------------------------------------|-------------------|---------------------------|--|
|                            |                      | Total                                                                    | New constructions | Other works <sup>1)</sup> |  |
| X – XII 2024               |                      |                                                                          |                   |                           |  |
| Total                      | 1 433 989            | 100,0                                                                    | 63,8              | 36,2                      |  |
| On buildings               | 748 023              | 52,2                                                                     | 37,7              | 14,5                      |  |
| On civil engineering works | 685 966              | 47,8                                                                     | 26,1              | 21,7                      |  |
| I – XII 2024               |                      |                                                                          |                   |                           |  |
| Total                      | 4 885 197            | 100,0                                                                    | 63,5              | 36,5                      |  |
| On buildings               | 2 614 675            | 53,5                                                                     | 38,1              | 15,4                      |  |
| On civil engineering works | 2 270 522            | 46,5                                                                     | 25,4              | 21,1                      |  |

<sup>1)</sup> Reconstructions, maintenance and repair works of existing buildings.