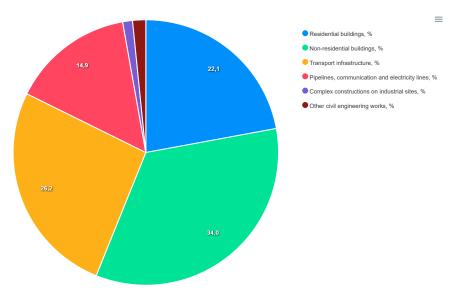

# 4 VALUE OF CONSTRUCTION WORKS DONE WITH OWN WORKERS, BY TYPES OF CONSTRUCTIONS AND WORKS

|                            | Total thousand ours  | Composition of value of construction works done, by types of works, % |                   |                           |  |
|----------------------------|----------------------|-----------------------------------------------------------------------|-------------------|---------------------------|--|
|                            | Total, thousand euro | Total                                                                 | New constructions | Other works <sup>1)</sup> |  |
| I – III 2025               |                      |                                                                       |                   |                           |  |
| Total                      | 1 103 304            | 100,0                                                                 | 66,3              | 33,7                      |  |
| On buildings               | 618 976              | 56,1                                                                  | 41,4              | 14,7                      |  |
| On civil engineering works | 484 328              | 43,9                                                                  | 24,9              | 19,0                      |  |

<sup>1)</sup> Reconstructions, maintenance and repair works of existing buildings.

## G-2 COMPOSITION OF VALUE OF CONSTRUCTION WORKS DONE WITH OWN WORKERS, BY TYPES OF CONSTRUCTIONS, FIRST QUARTER OF 2025