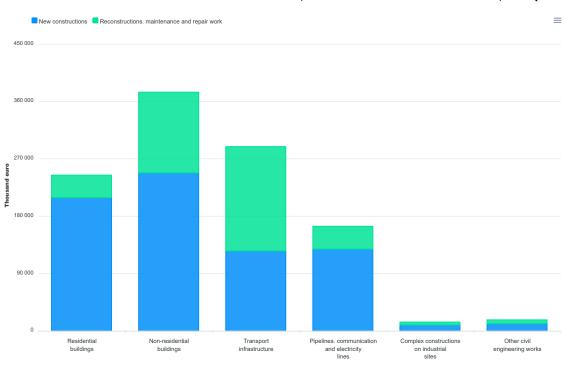

# 4 VALUE OF CONSTRUCTION WORKS DONE WITH OWN WORKERS, BY TYPES OF CONSTRUCTIONS AND WORKS

|                            | Total thousand ours  | Composition of value of construction works done, by types of works, % |                   |                           |  |
|----------------------------|----------------------|-----------------------------------------------------------------------|-------------------|---------------------------|--|
|                            | Total, thousand euro | Total                                                                 | New constructions | Other works <sup>1)</sup> |  |
| I – III 2025               |                      |                                                                       |                   |                           |  |
| Total                      | 1 103 304            | 100,0                                                                 | 66,3              | 33,7                      |  |
| On buildings               | 618 976              | 56,1                                                                  | 41,4              | 14,7                      |  |
| On civil engineering works | 484 328              | 43,9                                                                  | 24,9              | 19,0                      |  |

<sup>1)</sup> Reconstructions, maintenance and repair works of existing buildings.

#### G-1 VALUE OF CONSTRUCTION WORKS DONE WITH OWN WORKERS, BY TYPES OF CONSTRUCTIONS AND WORKS, FIRST QUARTER OF 2025